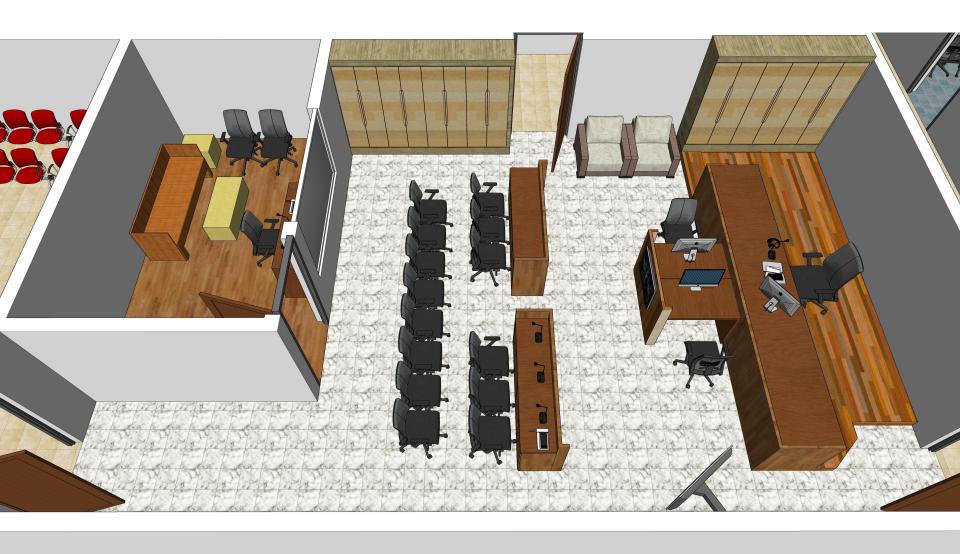

n

- Partner Design Forum International

### PROJECT REQUIREMENT

- 1. VULNERABLE WITNESS DEPOSITION COURT
- 2. JUDGE'S ROOM
- 3. JUDGE'S STAFF ROOM
- 4. ACCUSED ROOM
- 5. ARCHIVES
- 6. WITNESS DEPOSITION ROOM
- 7. WAITING ROOM
- 8. COUNSELLOR ROOM
- 9. PSYCHOLOGIST ROOM
- 10. TOILETS & PANTRY

#### VULNERABLE WITNESS DEPOSITION COURT (SUGGESTED PROTOTYPE PLAN)



INTERCOM + MIC FOR INTERACTION
WITH ACCUSED

### **3D VIEW**



#### **VULNERABLE WITNESS DEPOSITION ROOM**

\*Must look like a home room not office room.



## **VULNERABLE WITNESS DEPOSITION ROOM**



#### **WAITING ROOM**

\*Must look like a home room not office room.



(\*UA - UNIVERSALLY ACCESSIBLE)

<sup>\*</sup>Must look like a home room not office room.

## **WAITING ROOM**



## **VULNERABLE WITNESS DEPOSITION COURT**



### **CIRCULATION AS PER ADA** (Americans Disabilities Act)



### **TOILET LAYOUT - AS PER ADA (Americans Disabilities Act)**





PROPOSED TOILET



6. Beveled edge (shower area)

beveled edge detail



#### **ADA GUIDELINES**







#### 1. Wheelchair circulation



2. Ada complaint reach diagrams





3. Ramp and handrail



4. Limits of protruding objects

The VWDC is also being made at Srinagar District Courts, Jammu District Courts & Rohini District courts in the same manner.



Srinagar District Court



Rohini District Court

#### THANK YOU