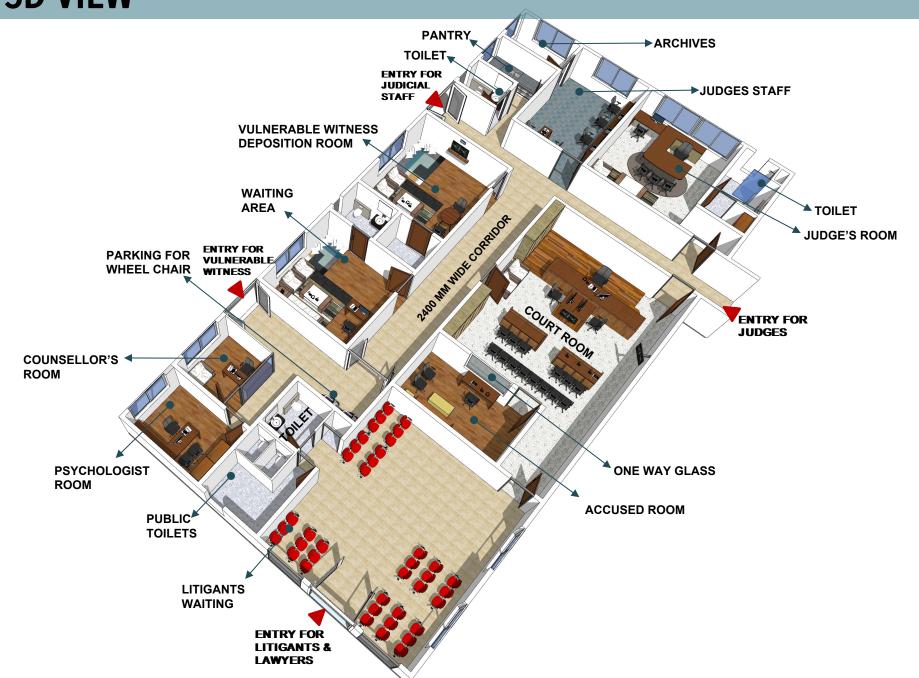

INES** 

**MARCH, 2022** 

#### Prepared under the directions of

#### **Justice Gita Mittal**

Chairperson - Vulnerable Witness Deposition Committee appointed by the Hon'ble Supreme Court of India vide order dated 11.01.2022 in Smruti Tukaram Badade v. State of Maharashtra & Anr (Crl. App. No. 1101/2019).

Prototype drawings prepared by Architect Goonmeet Singh Chauhan

- Partner Design Forum International

### PROJECT REQUIREMENT

- 1. VULNERABLE WITNESS DEPOSITION COURT
- 2. JUDGE'S ROOM
- 3. JUDGE'S STAFF ROOM
- 4. ACCUSED ROOM
- 5. ARCHIVES
- 6. WITNESS DEPOSITION ROOM
- 7. WAITING ROOM
- 8. COUNSELLOR ROOM
- 9. PSYCHOLOGIST ROOM
- 10. TOILETS & PANTRY

#### VULNERABLE WITNESS DEPOSITION COURT (SUGGESTED PROTOTYPE PLAN)



INTERCOM + MIC FOR INTERACTION
WITH ACCUSED

### **3D VIEW**



#### **VULNERABLE WITNESS DEPOSITION ROOM**

\*Must look like a home room not office room.



## **VULNERABLE WITNESS DEPOSITION ROOM**



#### **WAITING ROOM**

\*Must look like a home room not office room.



(\*UA - UNIVERSALLY ACCESSIBLE)

<sup>\*</sup>Must look like a home room not office room.

## **WAITING ROOM**



## **VULNERABLE WITNESS DEPOSITION COURT**



### **CIRCULATION AS PER ADA** (Americans Disabilities Act)



### **TOILET LAYOUT - AS PER ADA (Americans Disabilities Act)**





PROPOSED TOILET



6. Beveled edge (shower area)

beveled edge detail



#### **ADA GUIDELINES**







#### 1. Wheelchair circulation



2. Ada complaint reach diagrams





3. Ramp and handrail



4. Limits of protruding objects

The VWDC is also being made at Srinagar District Courts, Jammu