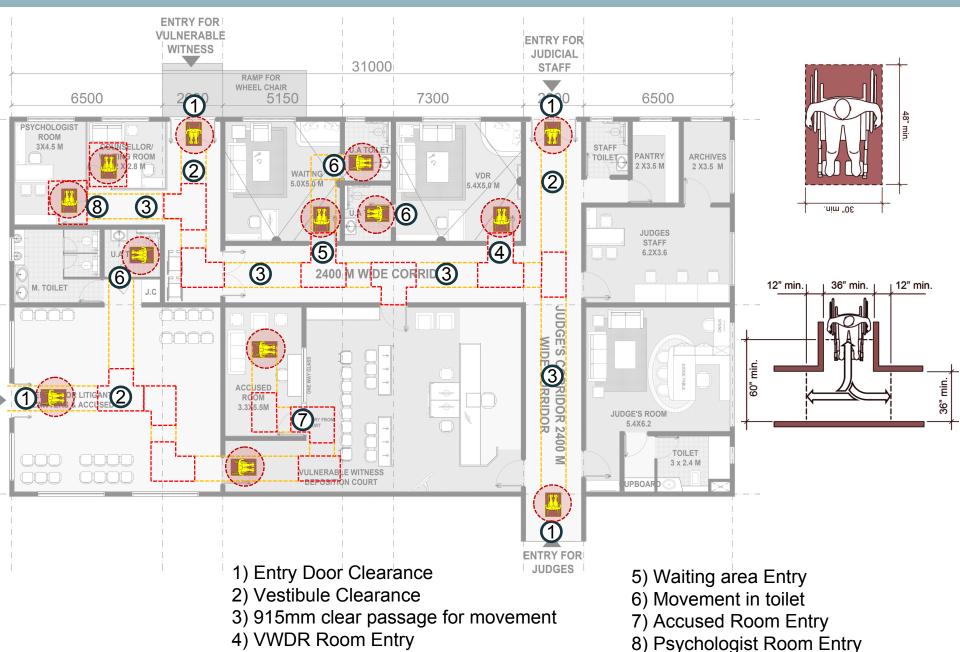

## **VULNERABLE WITNESS DEPOSITION COURT**

### **CIRCULATION AS PER ADA** (Americans Disabilities Act)

#### 1. Wheelchair circulation

2. Ada complaint reach diagrams

3. Ramp and handrail

4. Limits of protruding objects

The VWDC is also being made at Srinagar District Courts, Jammu District Courts & Rohini District courts in the same manner.