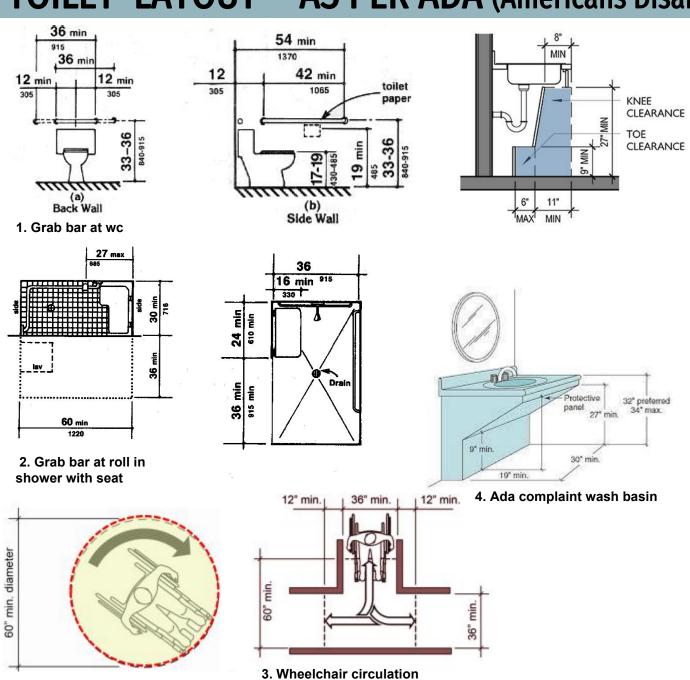

### **TOILET LAYOUT - AS PER ADA (Americans Disabilities Act)**

PROPOSED TOILET

6. Beveled edge (shower area)

beveled edge detail

#### **ADA GUIDELINES**

#### 1. Wheelchair circulation

2. Ada complaint reach diagrams

3. Ramp and handrail

4. Limits of protruding objects

The VWDC is also being made at Srinagar District Courts, Jammu District Courts & Rohini District courts in the same manner.