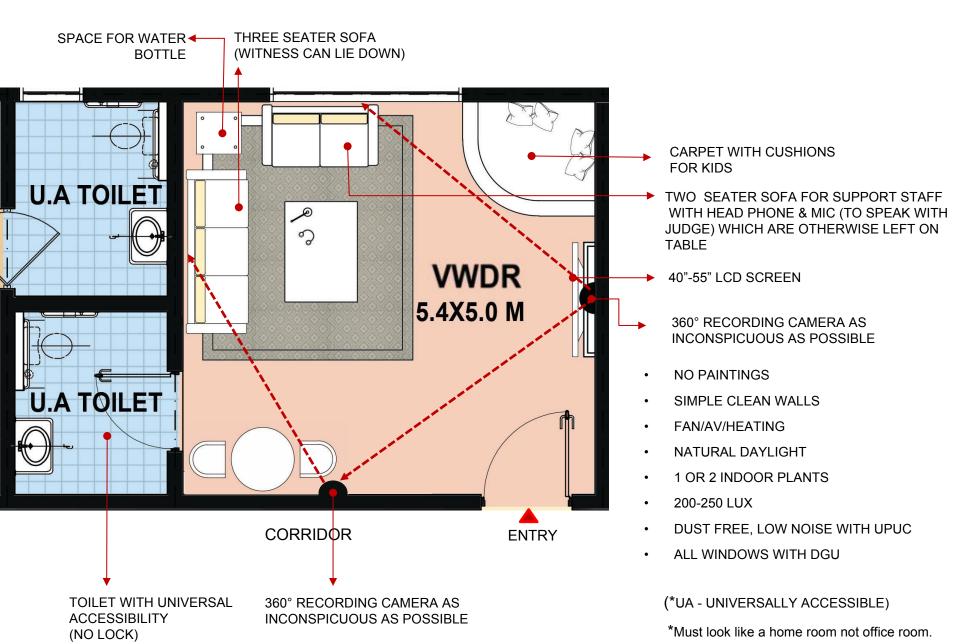

#### **VULNERABLE WITNESS DEPOSITION ROOM**

\*Must look like a home room not office room.

## **VULNERABLE WITNESS DEPOSITION ROOM**

#### **WAITING ROOM**

\*Must look like a home room not office room.

(\*UA - UNIVERSALLY ACCESSIBLE)

<sup>\*</sup>Must look like a home room not office room.