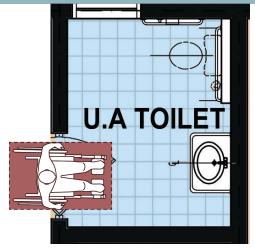

#### **WAITING ROOM**

\*Must look like a home room not office room.

(\*UA - UNIVERSALLY ACCESSIBLE)

<sup>\*</sup>Must look like a home room not office room.

## **WAITING ROOM**