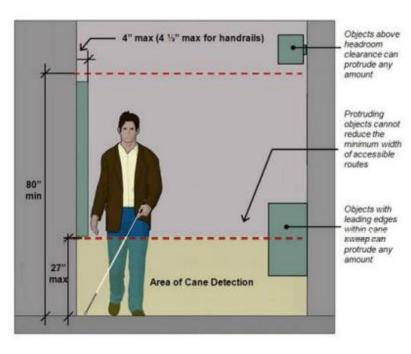

#### **ADA GUIDELINES**

#### 1. Wheelchair circulation

2. Ada complaint reach diagrams

3. Ramp and handrail

4. Limits of protruding objects

The VWDC is also being made at Srinagar District Courts, Jammu District Courts & Rohini District courts in the same manner.