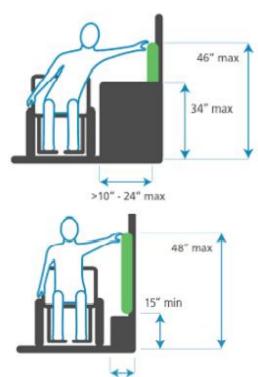

#### **ADA GUIDELINES**

#### 1. Wheelchair circulation

2. Ada complaint reach diagrams

3. Ramp and handrail

4. Limits of protruding objects

The VWDC is also being made at Srinagar District Courts, Jammu District Courts & Rohini District courts in the same manner.