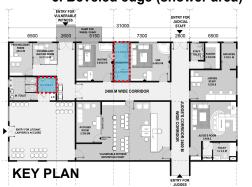

### **TOILET LAYOUT - AS PER ADA (Americans Disabilities Act)**

PROPOSED TOILET

6. Beveled edge (shower area)

beveled edge detail