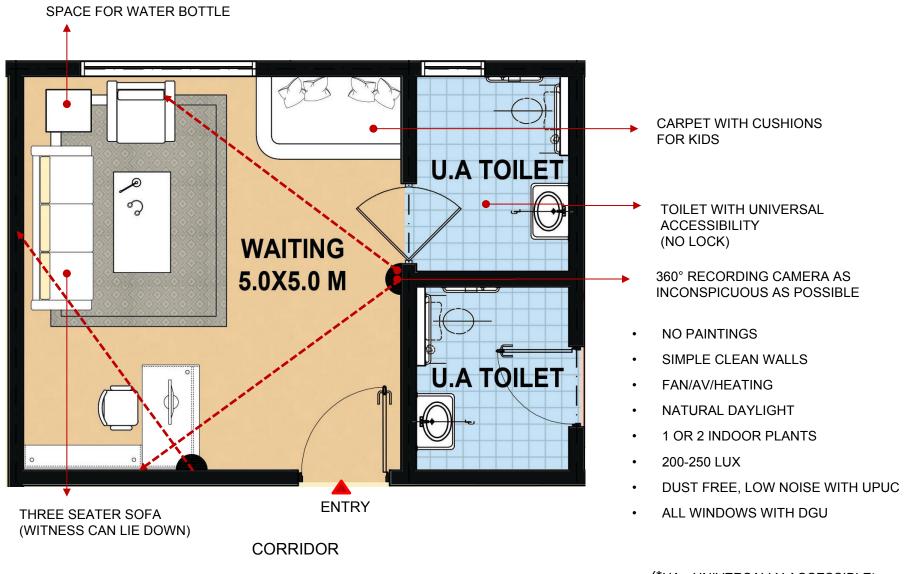

#### **WAITING ROOM**

\*Must look like a home room not office room.

(\*UA - UNIVERSALLY ACCESSIBLE)

<sup>\*</sup>Must look like a home room not office room.

## **WAITING ROOM**